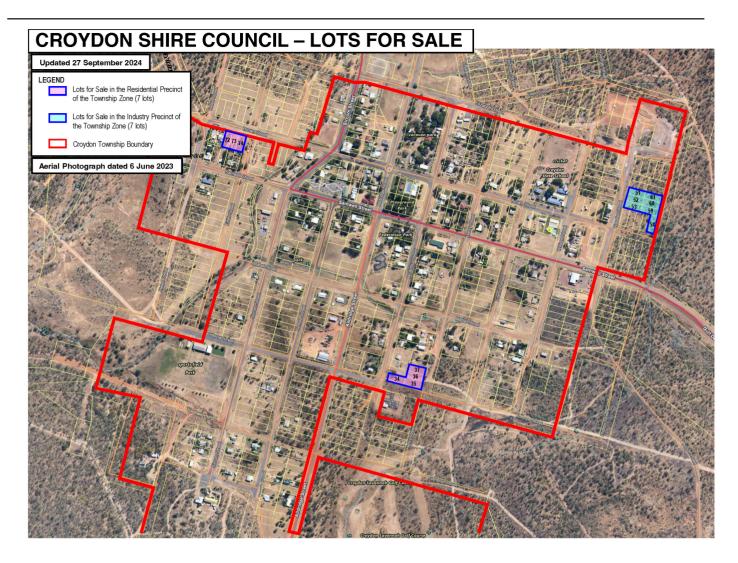

#### 2. Vacant Land Allotments

Council is offering for sale a number individual parcels of freehold land as described below at a fixed sale price. The properties are offered on an "as is" basis and interested parties are responsible for undertaking their own research to ensure the properties are adequate for their requirements.

| Map<br>Ref<br>No. | Property Address                       | Real Property<br>Description | Land Area | Township<br>Zone<br>Precinct | Reserve  |
|-------------------|----------------------------------------|------------------------------|-----------|------------------------------|----------|
| 34                | 22 McArthur Street, Croydon, QLD, 4871 | L60 on MPH22300              | 1,012m2   | Residential                  | \$10,450 |
| 35                | 19 Henry Street, Croydon, QLD,4871     | L61 on MPH22300              | 1,012m2   | Residential                  | \$10,450 |
| 36                | Henry Street, Croydon, QLD, 4871       | L516 on SP340500             | 1,012m2   | Residential                  | \$10,450 |
| 37                | Henry Street, Croydon, QLD, 4871       | L517 on SP340500             | 1,012m2   | Residential                  | \$10,450 |
| 51                | Haseler Street, Croydon, QLD, 4871     | L108 on MPH22302             | 1,012m2   | Industrial                   | \$10,450 |
| 52                | Haseler Street, Croydon, QLD, 4871     | L109 on MPH22302             | 1,012m2   | Industrial                   | \$10,450 |
| 53                | Haseler Street, Croydon, QLD, 4871     | L110 on MPH22302             | 1,012m2   | Industrial                   | \$10,450 |
| 58                | Brown Street, Croydon, QLD, 4871       | L95 on MPH22302              | 1,012m2   | Industrial                   | \$10,450 |
| 59                | Phillips Street, Croydon, QLD, 4871    | L96 on MPH22302              | 1,012m2   | Industrial                   | \$10,450 |
| 60                | Phillips Street, Croydon, QLD, 4871    | L97 on MPH22302              | 1,012m2   | Industrial                   | \$10,450 |
| 61                | Phillips Street, Croydon, QLD, 4871    | L98 on MPH22302              | 1,012m2   | Industrial                   | \$10,450 |
| 72                | Brown Street, Croydon, QLD, 4871       | L148 on MPH15915             | 1,012m2   | Residential                  | \$10,450 |
| 73                | Brown Street, Croydon, QLD, 4871       | L46 on MPH22229              | 1,012m2   | Residential                  | \$10,450 |
| 74                | Brown Street, Croydon, QLD, 4871       | L150 on MPH15915             | 1,012m2   | Residential                  | \$10,450 |