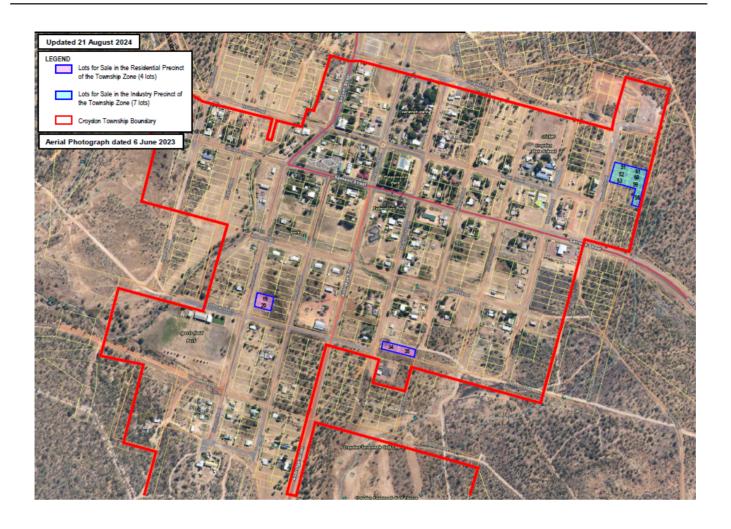

#### 2. Vacant Land Allotments

Council is offering for sale a number individual parcels of freehold land as described below at a fixed sale price. The properties are offered on an "as is" basis and interested parties are responsible for undertaking their own research to ensure the properties are adequate for their requirements.

| Map<br>Ref<br>No. | Property Address                       | Real Property<br>Description | Land Area | Township<br>Zone<br>Precinct | Reserve  |
|-------------------|----------------------------------------|------------------------------|-----------|------------------------------|----------|
| 19                | Sircom Street, Croydon, QLD. 4871      | L708 on MPH14026             | 1,012m2   | Residential                  | \$10,450 |
| 20                | Sircom Street, Croydon, QLD. 4871      | L709 on MPH14026             | 1,012m2   | Residential                  | \$10,450 |
| 34                | 22 McArthur Street, Croydon, QLD, 4871 | L60 on MPH22300              | 1,012m2   | Residential                  | \$10,450 |
| 35                | 19 Henry Street, Croydon, QLD,4871     | L61 on MPH22300              | 1,012m2   | Residential                  | \$10,450 |
| 51                | Haseler Street, Croydon, QLD, 4871     | L108 on MPH22302             | 1,012m2   | Industrial                   | \$10,450 |
| 52                | Haseler Street, Croydon, QLD, 4871     | L109 on MPH22302             | 1,012m2   | Industrial                   | \$10,450 |
| 53                | Haseler Street, Croydon, QLD, 4871     | L110 on MPH22302             | 1,012m2   | Industrial                   | \$10,450 |
| 58                | Brown Street, Croydon, QLD, 4871       | L95 on MPH22302              | 1,012m2   | Industrial                   | \$10,450 |
| 59                | Phillips Street, Croydon, QLD, 4871    | L96 on MPH22302              | 1,012m2   | Industrial                   | \$10,450 |
| 60                | Phillips Street, Croydon, QLD, 4871    | L97 on MPH22302              | 1,012m2   | Industrial                   | \$10,450 |
| 61                | Phillips Street, Croydon, QLD, 4871    | L98 on MPH22302              | 1,012m2   | Industrial                   | \$10,450 |